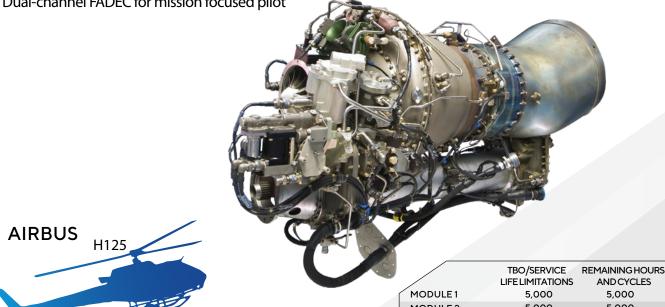

#### **SAFRAN ARRIEL 2D**

Power: 952 Shp / 710 kw

SFC @60% PMD: 0.375 lb/hr/shp

Certif: 2011

|   |                        | LIFELIMITATIONS | AND CYCLES |  |
|---|------------------------|-----------------|------------|--|
| 1 | MODULE1                | 5,000           | 5,000      |  |
|   | MODULE 2               | 5,000           | 5,000      |  |
|   | AXIAL<br>COMPRESSOR    | 22,000          | 13,734     |  |
|   | MODULE 3               | 5,000           | 5,000      |  |
|   | CENTRIFUGAL COMPRESSOR | 22,000          | 12,998     |  |
|   | INJECTION WHEEL        | 8,000           | 8,000      |  |
| ł | HP TURBINE DISC        | 17,000          | 7,998      |  |
|   | MODULE 4               | 5,000           | 5,000      |  |
|   | FREE TURBINE DIS       | C 22,000        | 17,957     |  |
|   | MODULE 5               | 5,000           | 5,000      |  |
|   | FREE WHEEL SHAP        | T 5,000         | 4,248      |  |

#### **DUAL-CHANNEL FADEC**

Automatic power check Surge and flame out protection Piloting and maintenance aid