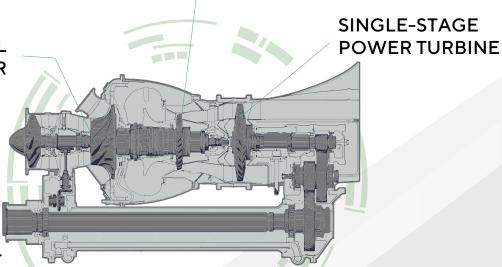

### SINGLE-STAGE GAS GENERATOR TURBINE

Latest generation single crystal blades

TITANIUM CENTRIFUGAL COMPRESSOR

Robustness Lightness 22,000 cycle limit

POWER OUTPUT SHAFT 6.000 RPM